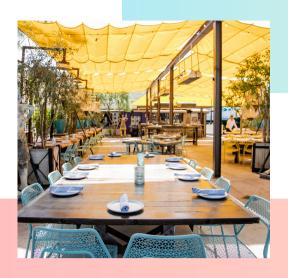

#### Half Garden

Semi-private back of garden, optional hedge walls for added privacy Capacity: Up to 40 Guests seated, 40 reception style

## Garden Buyout

Open air patio, includes multiple tables for seating plus fire features Capacity: Up to 90 Guests seated, 110 reception style