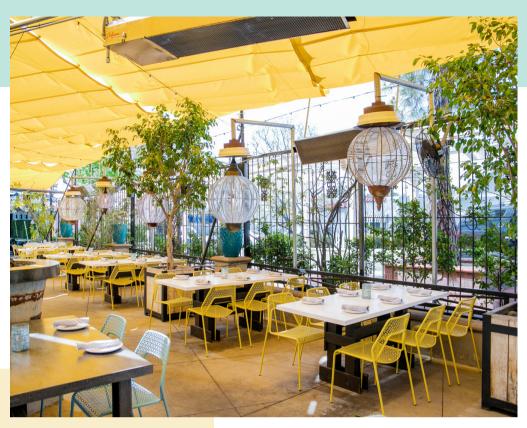

## Garden Buyout

Open air patio, includes multiple tables for seating plus fire features Capacity: Up to 90 Guests seated, 110 reception style

# Full Restaurant Buyout

Capacity: Up to 250 Guests reception style

\*Owner approval required